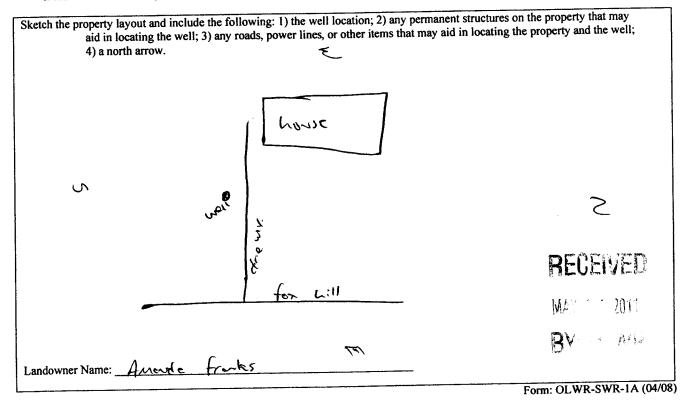

If more than one screen, show location of each on sketch

I certify that the well/borehole was drilled, constructed, and completed in accordance with all applicable requirements of the Mississippi Department of Environmental Quality and the Mississippi Department of Health regulations, if applicable, and state